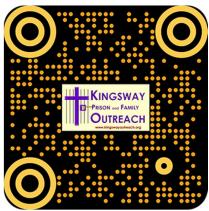

#### Use the QR Code:

## Visit our website: www.kingswayoutreach.org

Your financial donation will enable us to purchase 6,000 note pads and 6,000 tubes of lip balm.

Kingsway is able to purchase these items in bulk at a considerable savings. The items are then conveniently shipped directly to our office.