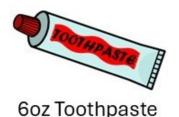

## **CHRISTMAS GIFTS**

These may be the only Christmas gifts that many inmates will receive. The items shown have been approved by the Department of Corrections as Christmas gifts from Kingsway. To provide gifts for all inmates at the facilities that we serve, we need approximately 6,000 of each of these items.

## PLEASE HELP US BY PURCHASING AND COLLECTING TOOTHPASTE:

PLEASE HELP US BY MAKING MONETARY DONATIONS SO THAT WE MAY PURCHASE NOTE PADS AND LIP BALM:

Lip Balm

A special scripture label is affixed to each note pad. The lip balm is specially ordered and is pre-printed with Kingsway's information and a Bible verse.