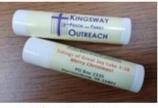

## **CHRISTMAS GIFTS**

These may be the only Christmas gifts that many inmates will receive. The items shown have been approved by the Department of Corrections as Christmas gifts from Kingsway. To provide gifts for all inmates at the facilities that we serve, we need approximately 6,000 of each of these items.

## PLEASE HELP US BY PURCHASING AND COLLECTING TOOTHPASTE:

PLEASE HELP US BY MAKING MONETARY DONATIONS SO THAT WE MAY PURCHASE NOTE PADS AND LIP BALM:

Lip Balm

A special scripture label is affixed to each note pad. The lip balm is specially ordered and is pre-printed with Kingsway's information and a Bible verse.