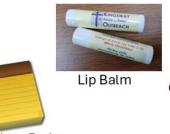

## PLEASE HELP US BY PURCHASING AND COLLECTING TOOTHPASTE:

PLEASE HELP US BY MAKING MONETARY DONATIONS SO THAT WE MAY PURCHASE NOTE PADS AND LIP BALM:

Lip Balm

A special scripture label is affixed to each note pad. The lip balm is specially ordered and is pre-printed with Kingsway's information and a Bible verse.